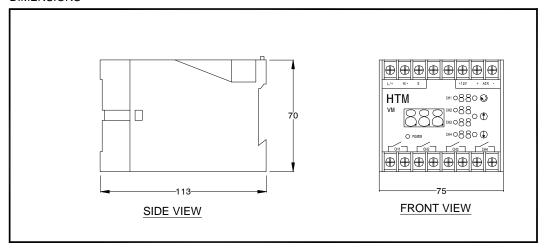

#### **DIMENSIONS**

Terminal size : 2.5mm Dia. Cable

Dimensions (HxWxD): 70mmx75mmx113mm

Weight: 250g

Sensor

Frequency response : 2Hz to 1KHz +/-

10%

Dynamic range: 50g peak

Mounted resonance : 5KHz min.
Working temp. : -25 to 90°C
Temperature sensitivity: 0.08%/°C
Transverse sensitivity : Less than 5%