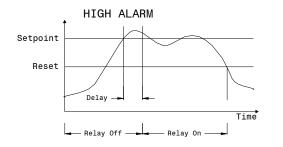

aximum)

24VDC (3W Maximum)

Output: 4 X SPST rated 0.5A@125VAC

Range: 0-20.0mm/sec RMS Set point: 0 to 20.0mm/sec Reset: 0 to 100% of set value

Time delay: 0-60sec

Display: Three digit red LED, 7.62mm high

Display accuracy: +/-0.2% FS
Repeatability : +/-0.1% FS
Operating temp. : -10 C to +65 C
Humidity : 5 to 98% relative

humidity

Protection : IP40

Terminal size : 2.5mm Dia. Cable

Dimensions (HxWxD): 70mmx75mmx113mm

Weight: 250g

Sensor

Frequency response : 2Hz to 1KHz +/-

10%

Dynamic range: 50g peak

Mounted resonance : 5KHz min.
Working temp. : -25 to 90°C
Temperature sensitivity: 0.08%/°C
Transverse sensitivity : Less than 5%

Protection: IP67 Mounting: M8 Male Mounting torque: 8Nm

Weight: 140g

#### **DIMENSIONS**



#### TYPICAL WIRING DIAGRAM



## THRESHOLD OPERATION





All Rights reserved

Manufactured by :