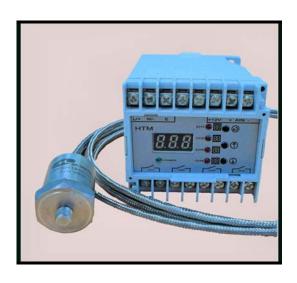

# **HTM**

#### **VM Vibration Monitor**

#### **FEATURES**

- Instantaneous vibration level readout
- 4 adjustable set points with delay function
- Front mounting terminals
- Front programmable
- Three digit bright LED display
- ❖ Front LED status indicator
- Din rail or wall mounting
- Compact sensor

HTM VM Vibration Monitor is a self contained instrument that measures the magnitude of vibration on any surface. Each vibration monitor consist of a programmable monitor and an vibration sensor. The monitor consists of a LED display with 4 alarm relays to display magnitude of vibration measured while the alarm relays provide multiple contact outputs to control or sound warning at different levels. HTM VM Vibration Monitor features simple to use menu-driven configuration that enable fast & flexible set up from the front panel. It acts as a controller via contact closure and bright LED on the front panel which indicate the alarm status.