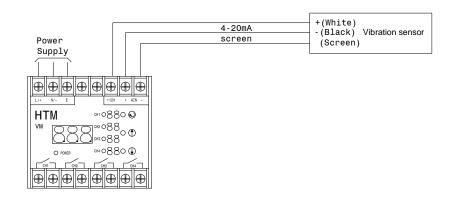

r: 230VAC +/-10% (5.4VA

Maximum)

24VDC (3W Maximum)

Output: 4 X SPST rated 0.5A@125VAC

Range: 0-20.0mm/sec RMS Set point: 0 to 20.0mm/sec Reset: 0 to 100% of set value

Time delay: 0-60sec

Display: Three digit red LED, 7.62mm high

Display accuracy: +/-0.2% FS
Repeatability : +/-0.1% FS
Operating temp. : -10 C to +65 C
Humidity : 5 to 98% relative

humidity

Protection : IP40

Terminal size : 2.5mm Dia. Cable

Dimensions (HxWxD): 70mmx75mmx113mm

Weight: 250g

Sensor

Frequency response : 2Hz to 1KHz +/-

10%

Dynamic range: 50g peak

Mounted resonance : 5KHz min.
Working temp. : -25 to 90°C
Temperature sensitivity: 0.08%/°C
Transverse sensitivity : Less than 5%

Protection: IP67 Mounting: M8 Male Mounting torque: 8Nm

Weight: 140g

#### **DIMENSIONS**



#### TYPICAL WIRING DIAGRAM



## THRESHOLD OPERATION





All Rights reserved

Manufactured by :