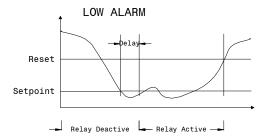

imum)

24VDC (3W Maximum)

Output: 4 X SPST rated 0.5A@125VAC

Range: 0-20.0mm/sec RMS Set point: 0 to 20.0mm/sec Reset: 0 to 100% of set value

Time delay: 0-60sec

Display: Three digit red LED, 7.62mm high

Display accuracy: +/-0.2% FS
Repeatability : +/-0.1% FS
Operating temp. : -10 C to +65 C
Humidity : 5 to 98% relative

humidity

Protection : IP40

Terminal size : 2.5mm Dia. Cable

Dimensions (HxWxD): 70mmx75mmx113mm

Weight: 250g

Sensor

Frequency response : 2Hz to 1KHz +/-

10%

Dynamic range: 50g peak

Mounted resonance : 5KHz min.
Working temp. : -25 to 90°C
Temperature sensitivity: 0.08%/°C
Transverse sensitivity : Less than 5%

Protection: IP67 Mounting: M8 Male Mounting torque: 8Nm

Weight: 140g

#### **DIMENSIONS**



#### TYPICAL WIRING DIAGRAM



## THRESHOLD OPERATION





All Rights reserved

Manufactured by :